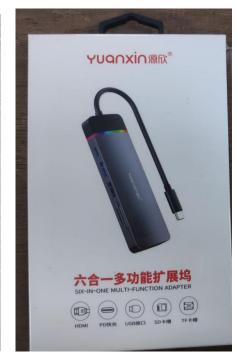

rt Video with Enthernet signal
- Resolution: 1000Mbps/2.5G

#### X-3101V

### USB 3.1 Type-C to VGA

- Material:Aluminum
- Input port:Type C (USB3.1)
- Output port: VGA
- Support Video with VGA signal
- Resolution: 1920\*1080p@60Hz

## **RJ45 Ethernet adapter**

Connecting to a network when the Wi-Fi signal is weak or not available.

- Where wireless connectivity is inconsistent, overextended, or even non-existent, this adapter allows you to connect seamlessly and with confidence.
- With the speed and reliability of Gigabit Ethernet, even the largest downloads can be possible without fear of interruption.



## 100M/1000M RJ45 Ethernet adapter



## 1000M/2500M RJ45 Ethernet adapter



Ultra-fast network speed up to 2500Mbps.





## New products





## Different package style



















## **THANKS**



**TEAM** 



COOPERATION



**PERSEVERANCE** 



**HONOR** 



Yuanxin has more than 10 years of design experience. With the design concept of high quality and practicability, we design every template with our heart, and try our best to serve our customers!

## Shenzhen Yuanxin Industrial Co.,Ltd

Attn: Jenney Xie Email: sales@szyuanxin.cn

Skype: Jenney.zx Phone/WhatsApp:137 2348 6895