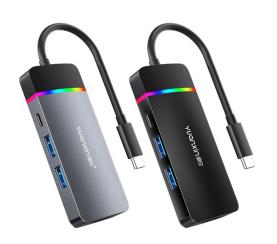

### 7-in-1:Dual Type C Port

- 1x HDMI (4K@30 Hz)
- 1x USB 3.0 5Gbps
- 1x USB 2.0 480Mbps
- 1x PD charging **100W**
- 1x PD data transmission
- 1x SD card slot
- 1x Micro SD card slot