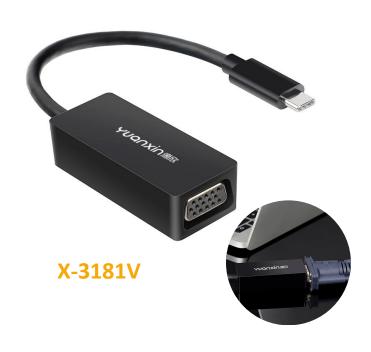

## X-3181H series

#### USB 3.1 Type-C to VGA

- Material:ABS
- Input port:Type C (USB3.1)
- Output port: VGA
- Support: LED indicator
- Support Video with VGA signal
- Resolution: 1920\*1080p@60Hz