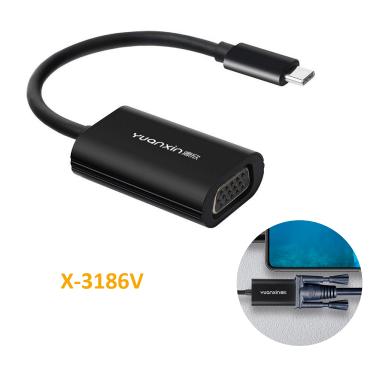

### USB 3.1 Type-C to VGA

- Material: Aluminum
- Input port:Type C (USB3.1)
- Output port: VGA
- Support Video with VGA signal
- Resolution: 1920\*1080p@60Hz