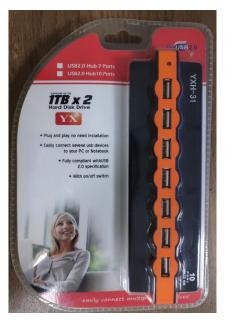

Video with Enthernet signal
- Resolution: 1000Mbps/2.5G

#### X-3101V

### USB 3.1 Type-C to VGA

- Material:Aluminum
- Input port:Type C (USB3.1)
- Output port: VGA
- Support Video with VGA signal
- Resolution: 1920\*1080p@60Hz

## **RJ45 Ethernet adapter**

Connecting to a network when the Wi-Fi signal is weak or not available.

- Where wireless connectivity is inconsistent, overextended, or even non-existent, this adapter allows you to connect seamlessly and with confidence.
- With the speed and reliability of Gigabit Ethernet, even the largest downloads can be possible without fear of interruption.



## 100M/1000M RJ45 Ethernet adapter



## 1000M/2500M RJ45 Ethernet adapter



Ultra-fast network speed up to 2500Mbps.





## New products





## Different package style



















## **THANKS**



**TEAM** 



COOPERATION



**PERSEVERANCE** 



**HONOR** 



Yuanxin has more than 10 years of design experience. With the design concept of high quality and practicability, we design every template with our heart, and try our best to serve our customers!

## Shenzhen Yuanxin Industrial Co.,Ltd

Attn: Jenney Xie Email: sales@szyuanxin.cn

Skype: Jenney.zx Phone/WhatsApp:137 2348 6895