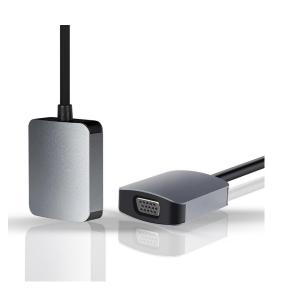

### USB 3.1 Type-C to VGA

- Material:Aluminum
- Input port:Type C (USB3.1)
- Output port: VGA
- Support Video with VGA signal
- Resolution: 1920\*1080p@60Hz