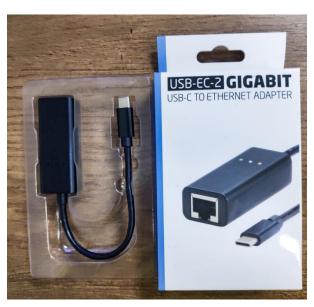

## 100M/1000M RJ45 Ethernet adapter

## 1000M/2500M RJ45 Ethernet adapter

Ultra-fast network speed up to 2500Mbps.