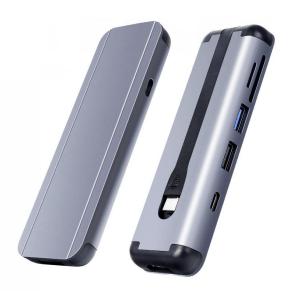

### 6-in-1: Dual Type C Port

- 1x HDMI (4K@30Hz)
- 3x USB 3.0 5Gbps
- 1x PD charging **100W**
- 1x PD data transmission

### 7-in-1:Dual Type C Port

- 1x HDMI (4K@30 Hz)
- 1x USB 3.0 5Gbps
- 1x USB 2.0 480Mbps
- 1x PD charging **100W**
- 1x PD data transmission
- 1x SD card slot
- 1x Micro SD card slot