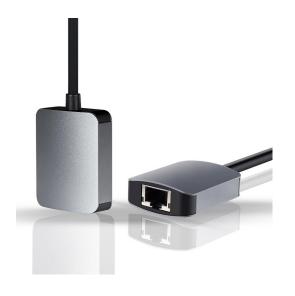

#### USB 3.1 Type-C to RJ45

- Material:Aluminum
- Input port:Type C (USB3.1)
- Output port: Gigabit Enthernet
- Support Video with Enthernet signal
- Resolution: 1000Mbps/2.5G