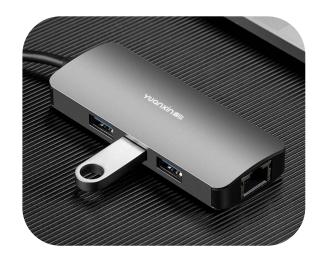

rd slot





### 6-in-1: Dual Type C Port

- 1x HDMI (4K@30Hz)
- 3x USB 3.0 5Gbps
- 1x PD charging **100W**
- 1x PD data transmission















### 7-in-1:Dual Type C Port

- 1x HDMI (4K@30 Hz)
- 1x USB 3.0 5Gbps
- 1x USB 2.0 480Mbps
- 1x PD charging **100W**
- 1x PD data transmission
- 1x SD card slot
- 1x Micro SD card slot

## X-32036 RGB series



















- 1x HDMI (4K@30Hz)
- 1x PD (60W)
- 2x USB3.0









#### 5-in-1:

- 1x HDMI (4K@30Hz)
- 1x PD (60W)
- 1x RJ45 Giga Lan
- 2x USB3.0















#### 6-in-1:

- 1x HDMI (4K@30Hz)
- 1x PD (60W)
- 1x USB 3.0 5Gbps
- 1x USB 2.0 480Mbps
- 1x SD card slot
- 1x Micro SD card slot











- 1x HDMI (4K@30Hz)
- 1x PD (60W)
- 1x RJ45 Giga Lan
- 3x USB 3.0 5Gbps
- 1x SD card slot
- 1x Micro SD card slot

## X-32036A series













- 1x RJ45
- 3x USB3.0



#### 5-in-1:

- 1x HDMI (4K@30Hz)
- 1x PD
- 1x RJ45 Giga Lan
- 2x USB3.0



#### 6-in-1:

- 1x HDMI (4K@30Hz)
- 1x PD
- 1x USB 3.0 5Gbps
- 1x USB 2.0 480Mbps
- 1x SD card slot
- 1x Micro SD card slot









- 1x HDMI (4K@30Hz)
- 1x PD
- 1x RJ45 Giga Lan
- 3x USB 3.0 5Gbps
- 1x SD card slot
- 1x Micro SD card slot

## **X-35056** series











- 1x HDMI (4K@30Hz)
- 1x PD (60W)
- 1x RJ45 Giga Lan
- 2x USB3.0





#### 6-in-1:

- 1x HDMI (4K@30Hz)
- 1x PD (60W)
- 1x USB 3.0 5Gbps
- 1x USB 2.0 480Mbps
- 1x SD card slot
- 1x Micro SD card slot















- 1x HDMI (4K@30Hz)
- 1x PD (60W)
- 1x RJ45 Giga Lan
- 3x USB 3.0 5Gbps
- 1x SD card slot
- 1x Micro SD card slot







## X-32038C model

## 8-in-1 type c hub with Audio

- 1x HDMI (4K@30Hz)
- 1x