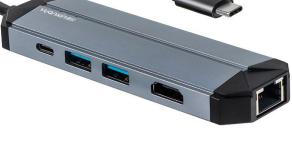

## X-32036A series

- 1x RJ45
- 3x USB3.0

#### 5-in-1:

- 1x HDMI (4K@30Hz)
- 1x PD
- 1x RJ45 Giga Lan
- 2x USB3.0

#### 6-in-1:

- 1x HDMI (4K@30Hz)
- 1x PD
- 1x USB 3.0 5Gbps
- 1x USB 2.0 480Mbps
- 1x SD card slot
- 1x Micro SD card slot

- 1x HDMI (4K@30Hz)
- 1x PD
- 1x RJ45 Giga Lan
- 3x USB 3.0 5Gbps
- 1x SD card slot
- 1x Micro SD card slot