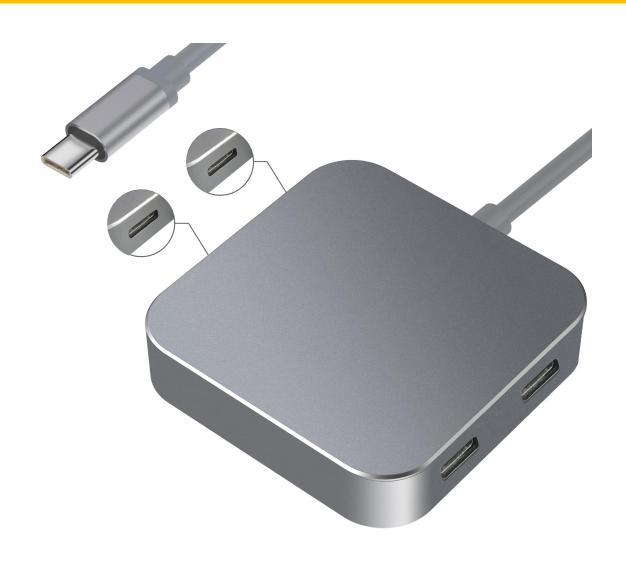

## **Multiport Hub series**

# Connect All Your Gadgets in One Place

- ◆ HDMI
- ◆ RJ45 Ethernet
- VGA
- ♦ USB3.0
- ♦ USB2.0
- ◆ PD charging
- ◆ SE
- TF
- Audio