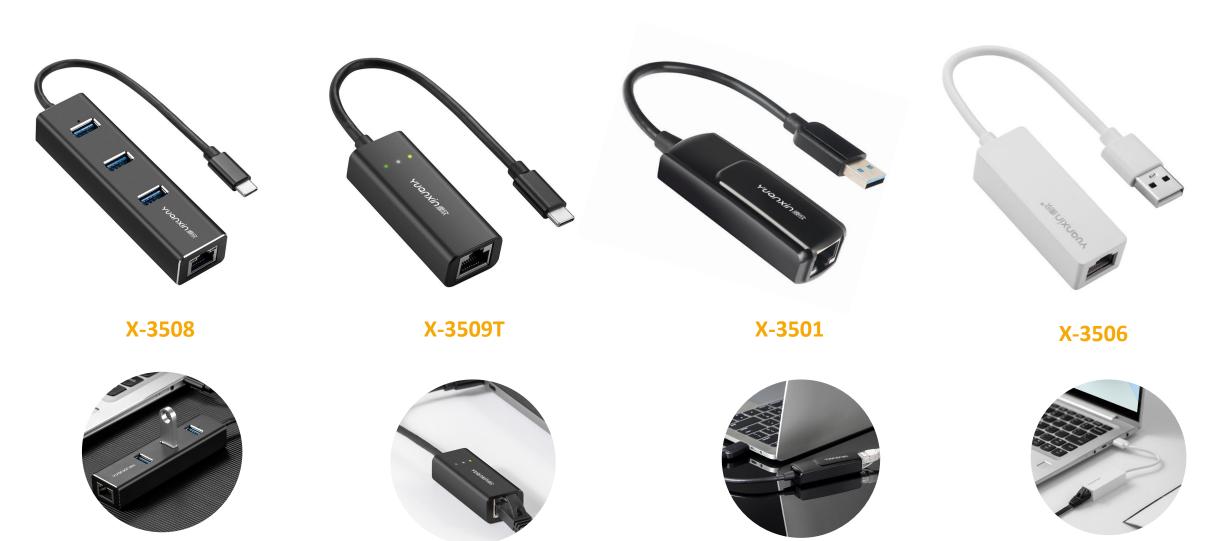

1920x1080@60Hz

## X-3101QW

#### USB 3.1 Type-C to RJ45

- Material:Aluminum
- Input port:Type C (USB3.1)
- Output port: Gigabit Enthernet
- Support Video with Enthernet signal
- Resolution: 1000Mbps/2.5G

#### X-3101V

### USB 3.1 Type-C to VGA

- Material:Aluminum
- Input port:Type C (USB3.1)
- Output port: VGA
- Support Video with VGA signal
- Resolution: 1920\*1080p@60Hz

## **RJ45 Ethernet adapter**

Connecting to a network when the Wi-Fi signal is weak or not available.

- Where wireless connectivity is inconsistent, overextended, or even non-existent, this adapter allows you to connect seamlessly and with confidence.
- With the speed and reliability of Gigabit Ethernet, even the largest downloads can be possible without fear of interruption.



## 100M/1000M RJ45 Ethernet adapter



## 1000M/2500M RJ45 Ethernet adapter



Ultra-fast network speed up to 2500Mbps.





## New products





## Different package style



















## **THANKS**



**TEAM** 



COOPERATION



**PERSEVERANCE** 



**HONOR** 



Yuanxin has more than 10 years of design experience. With the design concept of high quality and practicability, we design every template with our heart, and try our best to serve our customers!

## Shenzhen Yuanxin Industrial Co.,Ltd

Attn: Jenney Xie Email: sales@szyuanxin.cn

Skype: Jenney.zx Phone/WhatsApp:137 2348 6895