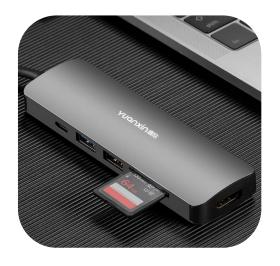

## X-3686 with foldable cable series

### 6-in-1: Dual Type C Port

- 1x HDMI (4K@30Hz)
- 3x USB 3.0 5Gbps
- 1x PD charging **100W**
- 1x PD data transmission

### 7-in-1:Dual Type C Port

- 1x HDMI (4K@30 Hz)
- 1x USB 3.0 5Gbps
- 1x USB 2.0 480Mbps
- 1x PD charging **100W**
- 1x PD data transmission
- 1x SD card slot
- 1x Micro SD card slot