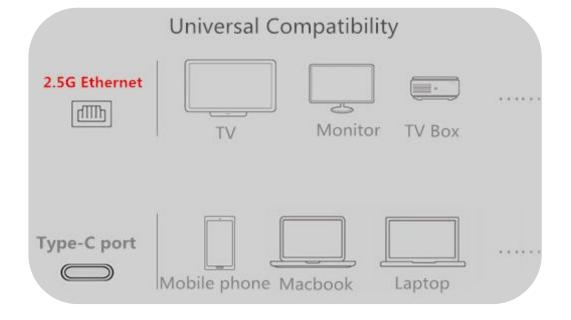

port:Type C (USB3.1)
- Output port: Gigabit Enthernet
- Support Video with Enthernet signal
- Resolution: 1000Mbps/2.5G

#### X-3101V

### USB 3.1 Type-C to VGA

- Material:Aluminum
- Input port:Type C (USB3.1)
- Output port: VGA
- Support Video with VGA signal
- Resolution: 1920\*1080p@60Hz

## **RJ45 Ethernet adapter**

Connecting to a network when the Wi-Fi signal is weak or not available.

- Where wireless connectivity is inconsistent, overextended, or even non-existent, this adapter allows you to connect seamlessly and with confidence.
- With the speed and reliability of Gigabit Ethernet, even the largest downloads can be possible without fear of interruption.



## 100M/1000M RJ45 Ethernet adapter



## 1000M/2500M RJ45 Ethernet adapter



Ultra-fast network speed up to 2500Mbps.





## New products





## Different package style



















## **THANKS**



**TEAM** 



COOPERATION



**PERSEVERANCE** 



**HONOR** 



Yuanxin has more than 10 years of design experience. With the design concept of high quality and practicability, we design every template with our heart, and try our best to serve our customers!

## Shenzhen Yuanxin Industrial Co.,Ltd

Attn: Jenney Xie Email: sales@szyuanxin.cn

Skype: Jenney.zx Phone/WhatsApp:137 2348 6895