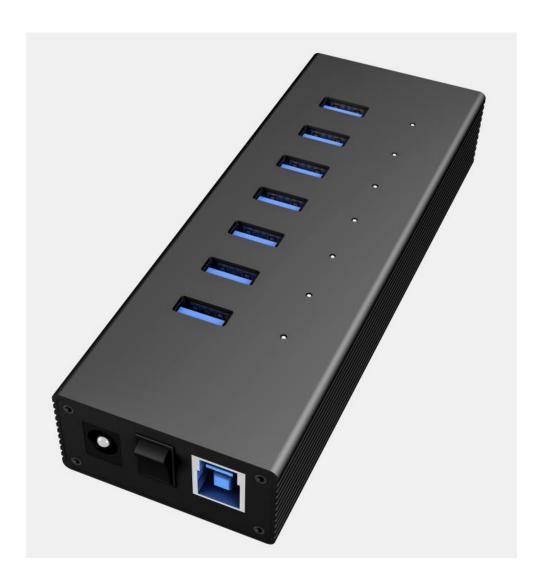

- Output port: Gigabit Enthernet
- Support Video with Enthernet signal
- Resolution: 1000Mbps/2.5G

#### X-3101V

### USB 3.1 Type-C to VGA

- Material:Aluminum
- Input port:Type C (USB3.1)
- Output port: VGA
- Support Video with VGA signal
- Resolution: 1920\*1080p@60Hz

## **RJ45 Ethernet adapter**

Connecting to a network when the Wi-Fi signal is weak or not available.

- Where wireless connectivity is inconsistent, overextended, or even non-existent, this adapter allows you to connect seamlessly and with confidence.
- With the speed and reliability of Gigabit Ethernet, even the largest downloads can be possible without fear of interruption.



## 100M/1000M RJ45 Ethernet adapter



## 1000M/2500M RJ45 Ethernet adapter



Ultra-fast network speed up to 2500Mbps.





## New products





## Different package style



















## **THANKS**



**TEAM** 



COOPERATION



**PERSEVERANCE** 



**HONOR** 



Yuanxin has more than 10 years of design experience. With the design concept of high quality and practicability, we design every template with our heart, and try our best to serve our customers!

## Shenzhen Yuanxin Industrial Co.,Ltd

Attn: Jenney Xie Email: sales@szyuanxin.cn

Skype: Jenney.zx Phone/WhatsApp:137 2348 6895