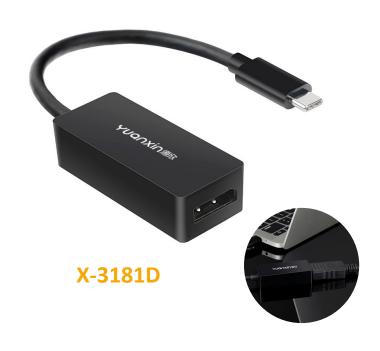

## X-3181H series

#### USB 3.1 Type-C to DP

- Material: ABS
- Input port: USB3.1(Type-C)
- Support: LED indicator
- Output port: DP Female
- Resolution: 4K\*2K@30HZ

1920x1080@60Hz