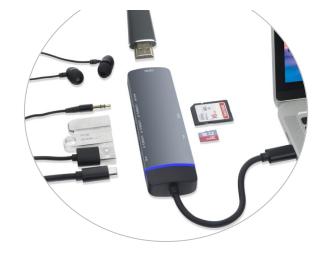

# Connect All Your Gadgets in One Place

- ◆ HDMI
- ◆ RJ45 Ethernet
- VGA
- ♦ USB3.0
- ♦ USB2.0
- ◆ PD charging
- ◆ SE
- TF
- Audio