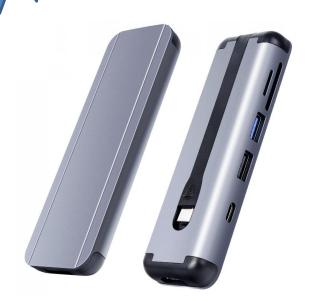

### 6-in-1: Dual Type C Port

- 1x HDMI (4K@30Hz)
- 3x USB 3.0 5Gbps
- 1x PD charging **100W**
- 1x PD data transmission

### 7-in-1:Dual Type C Port

- 1x HDMI (4K@30 Hz)
- 1x USB 3.0 5Gbps
- 1x USB 2.0 480Mbps
- 1x PD charging **100W**
- 1x PD data transmission
- 1x SD card slot
- 1x Micro SD card slot