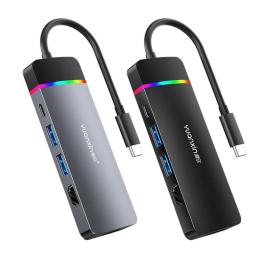

#### 6-in-1:

- 1x HDMI (4K@30Hz)
- 1x PD charging (100W)
- 1x USB 3.0 5Gbps
- 1x USB 2.0 480Mbps
- 1x SD card slot
- 1x Micro SD card slot