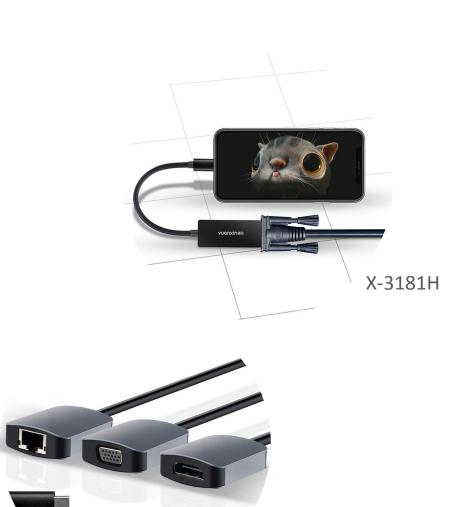

## X-3181H series

#### USB 3.1 Type-C to HDMI

- Material:ABS
- Input port:Type C (USB3.1)
- Output port: HDMI
- Support: LED indicator
- Support Video with HDMI signal
- Resolution: 4Kx2K@30Hz 1920x1080@60Hz

#### USB 3.1 Type-C to VGA

- Material:ABS
- Input port:Type C (USB3.1)
- Output port: VGA
- Support: LED indicator
- Support Video with VGA signal
- Resolution: 1920\*1080p@60Hz

#### USB 3.1 Type-C to DP

- Material: ABS
- Input port: USB3.1(Type-C)
- Support: LED indicator
- Output port: DP Female
- Resolution: 4K\*2K@30HZ

1920x1080@60Hz