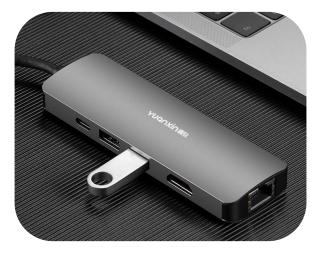

## X-3686 with foldable cable series

#### 6-in-1:

- 1x HDMI (4K@30Hz)
- 1x PD charging (100W)
- 1x USB 3.0 5Gbps
- 1x USB 2.0 480Mbps
- 1x SD card slot
- 1x Micro SD card slot