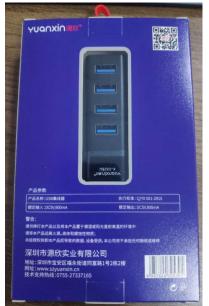

upport Video with Enthernet signal
- Resolution: 1000Mbps/2.5G

#### X-3101V

### USB 3.1 Type-C to VGA

- Material:Aluminum
- Input port:Type C (USB3.1)
- Output port: VGA
- Support Video with VGA signal
- Resolution: 1920\*1080p@60Hz

## **RJ45 Ethernet adapter**

Connecting to a network when the Wi-Fi signal is weak or not available.

- Where wireless connectivity is inconsistent, overextended, or even non-existent, this adapter allows you to connect seamlessly and with confidence.
- With the speed and reliability of Gigabit Ethernet, even the largest downloads can be possible without fear of interruption.



## 100M/1000M RJ45 Ethernet adapter



## 1000M/2500M RJ45 Ethernet adapter



Ultra-fast network speed up to 2500Mbps.





## New products





## Different package style



















## **THANKS**



**TEAM** 



COOPERATION



**PERSEVERANCE** 



**HONOR** 



Yuanxin has more than 10 years of design experience. With the design concept of high quality and practicability, we design every template with our heart, and try our best to serve our customers!

## Shenzhen Yuanxin Industrial Co.,Ltd

Attn: Jenney Xie Email: sales@szyuanxin.cn

Skype: Jenney.zx Phone/WhatsApp:137 2348 6895