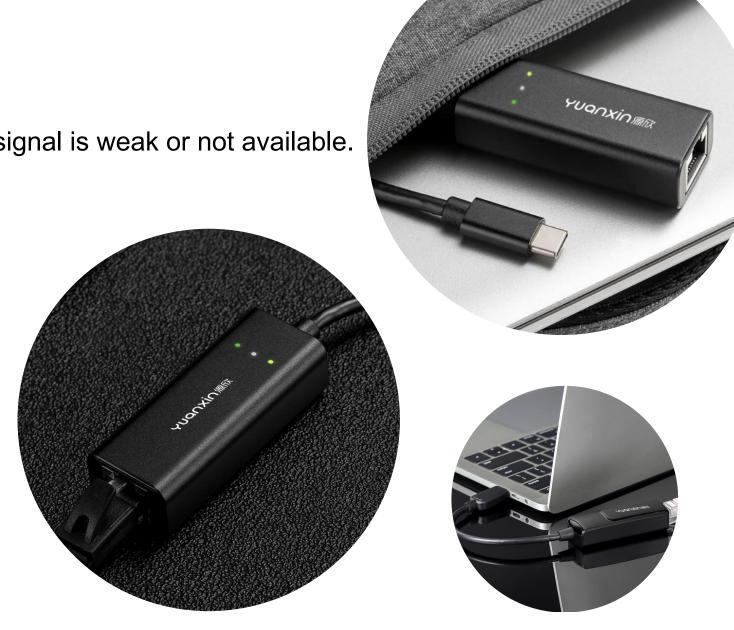

## **RJ45 Ethernet adapter**

Connecting to a network when the Wi-Fi signal is weak or not available.

- Where wireless connectivity is inconsistent, overextended, or even non-existent, this adapter allows you to connect seamlessly and with confidence.
- With the speed and reliability of Gigabit Ethernet, even the largest downloads can be possible without fear of interruption.

## 100M/1000M RJ45 Ethernet adapter

## 1000M/2500M RJ45 Ethernet adapter

Ultra-fast network speed up to 2500Mbps.