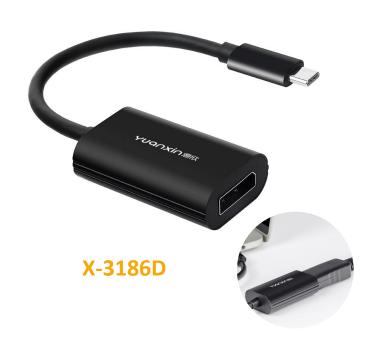

## X-3186H series

## USB 3.1 Type-C to HDMI

- Material: Aluminum
- Input port:Type C (USB3.1)
- Output port: HDMI
- Support Video with HDMI signal
- Resolution: 1920\*1080@60Hz 4K\*2K @60Hz

### USB 3.1 Type-C to VGA

- Material: Aluminum
- Input port:Type C (USB3.1)
- Output port: VGA
- Support Video with VGA signal
- Resolution: 1920\*1080p@60Hz

#### USB 3.1 Type-C to DP

- Material: Aluminum
- Input port: USB3.1(Type-C)
- Output port: DP Female
- Resolution: 1920\*1080@60Hz

4K\*2K @60HZ