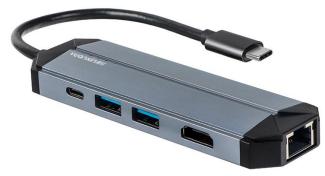

## **Multiport Hub series**

# Connect All Your Gadgets in One Place

- ◆ HDMI
- ◆ RJ45 Ethernet
- VGA
- ♦ USB3.0
- ♦ USB2.0
- ◆ PD charging
- ◆ SE
- TF
- Audio

## X-3686 with foldable cable series

#### 6-in-1:

- 1x HDMI (4K@30Hz)
- 1x PD charging (100W)
- 1x USB 3.0 5Gbps
- 1x USB 2.0 480Mbps
- 1x SD card slot
- 1x Micro SD card slot