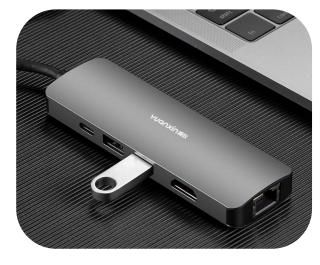

## X-3686 with foldable cable series

#### 6-in-1:

- 1x HDMI (4K@30Hz)
- 1x PD charging (100W)
- 1x USB 3.0 5Gbps
- 1x USB 2.0 480Mbps
- 1x SD card slot
- 1x Micro SD card slot