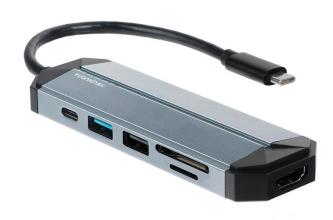

### 7-in-1:Dual Type C Port

- 1x HDMI (4K@30 Hz)
- 1x USB 3.0 5Gbps
- 1x USB 2.0 480Mbps
- 1x PD charging **100W**
- 1x PD data transmission
- 1x SD card slot
- 1x Micro SD card slot