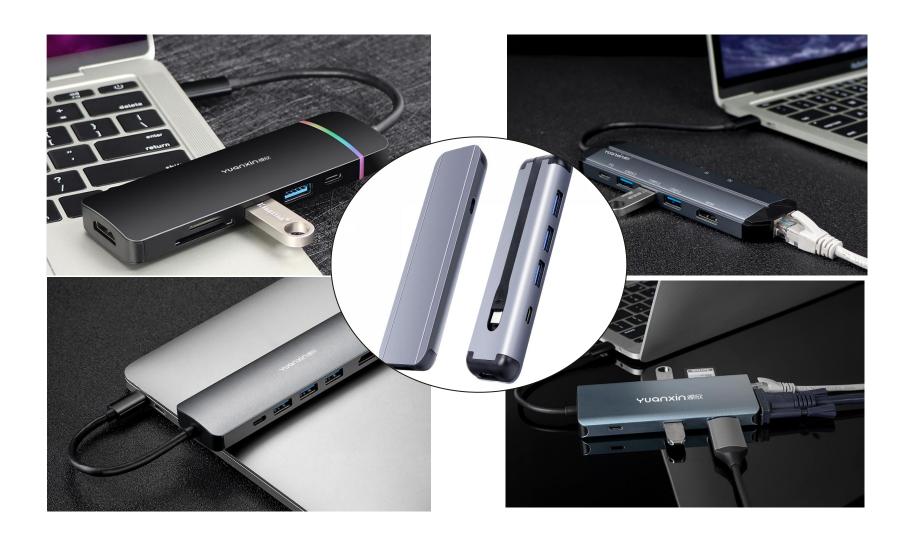

## **Multiport Hub series**

# Connect All Your Gadgets in One Place

- ◆ HDMI
- ◆ RJ45 Ethernet
- VGA
- ♦ USB3.0
- ♦ USB2.0
- ◆ PD charging
- ◆ SE
- TF
- Audio

## X-3686 with foldable cable series

#### 6-in-1:

- 1x HDMI (4K@30Hz)
- 1x PD charging (100W)
- 1x USB 3.0 5Gbps
- 1x USB 2.0 480Mbps
- 1x SD card slot
- 1x Micro SD card slot