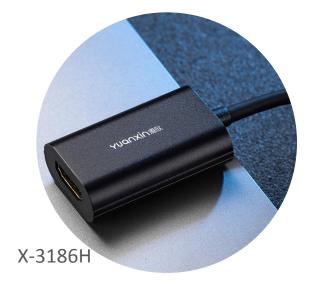

## X-3186H series

## USB 3.1 Type-C to HDMI

- Material: Aluminum
- Input port:Type C (USB3.1)
- Output port: HDMI
- Support Video with HDMI signal
- Resolution: 1920\*1080@60Hz 4K\*2K @60Hz