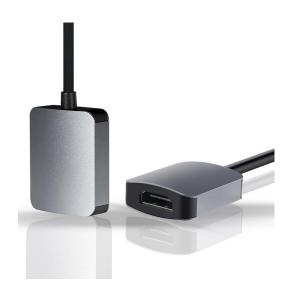

#### USB 3.1 Type-C to HDMI

- Material:Aluminum
- Input port:Type C (USB3.1)
- Output port: HDMI
- Support Video with HDMI signal
- Resolution: 4Kx2K@30Hz,1920x1080@60Hz