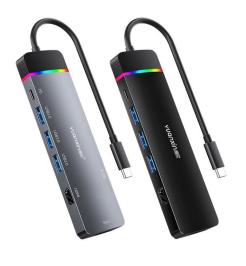

### 6-in-1: Dual Type C Port

- 1x HDMI (4K@30Hz)
- 3x USB 3.0 5Gbps
- 1x PD charging **100W**
- 1x PD data transmission

### 7-in-1:Dual Type C Port

- 1x HDMI (4K@30 Hz)
- 1x USB 3.0 5Gbps
- 1x USB 2.0 480Mbps
- 1x PD charging **100W**
- 1x PD data transmission
- 1x SD card slot
- 1x Micro SD card slot