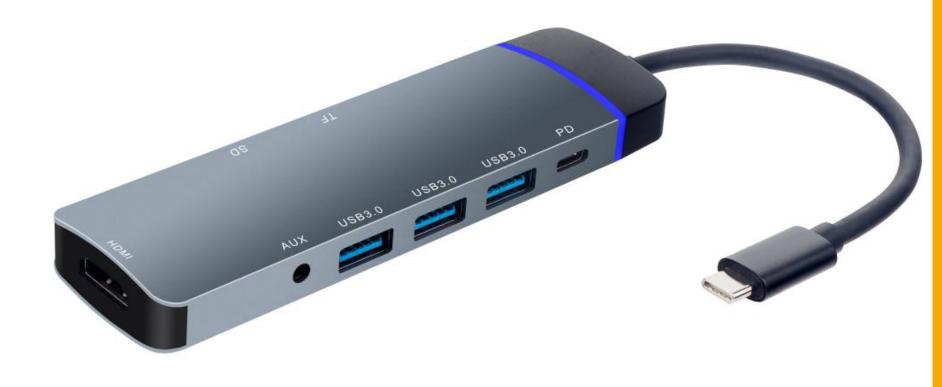

### 6-in-1: Dual Type C Port

- 1x HDMI (4K@30Hz)
- 3x USB 3.0 5Gbps
- 1x PD charging **100W**
- 1x PD data transmission

### 7-in-1:Dual Type C Port

- 1x HDMI (4K@30 Hz)
- 1x USB 3.0 5Gbps
- 1x USB 2.0 480Mbps
- 1x PD charging **100W**
- 1x PD data transmission
- 1x SD card slot
- 1x Micro SD card slot