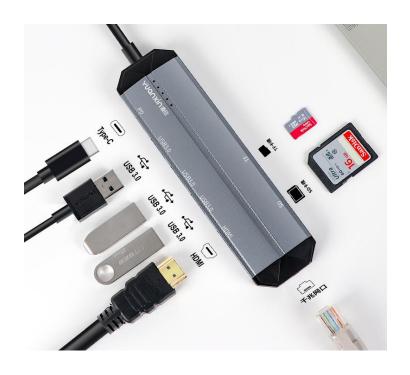

# Connect All Your Gadgets in One Place

- ◆ HDMI
- ◆ RJ45 Ethernet
- VGA
- ♦ USB3.0
- ♦ USB2.0
- ◆ PD charging
- ◆ SE
- TF
- Audio