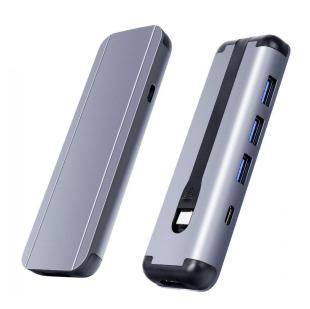

### 6-in-1: Dual Type C Port

- 1x HDMI (4K@30Hz)
- 3x USB 3.0 5Gbps
- 1x PD charging **100W**
- 1x PD data transmission

### 7-in-1:Dual Type C Port

- 1x HDMI (4K@30 Hz)
- 1x USB 3.0 5Gbps
- 1x USB 2.0 480Mbps
- 1x PD charging **100W**
- 1x PD data transmission
- 1x SD card slot
- 1x Micro SD card slot