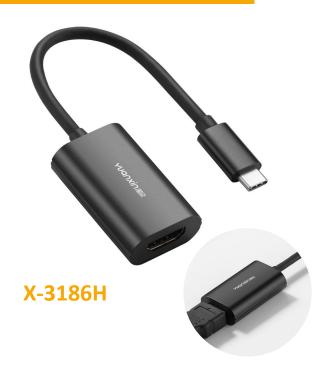

## X-3186H series

## USB 3.1 Type-C to HDMI

- Material: Aluminum
- Input port:Type C (USB3.1)
- Output port: HDMI
- Support Video with HDMI signal
- Resolution: 1920\*1080@60Hz 4K\*2K @60Hz