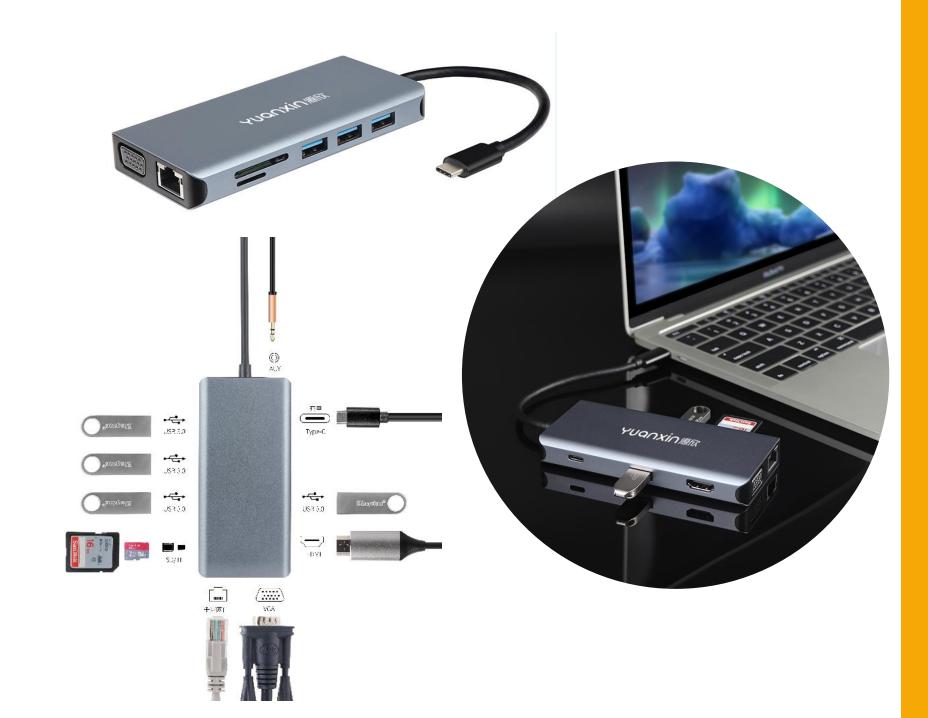

## **Multiport Hub series**

# Connect All Your Gadgets in One Place

- ◆ HDMI
- ◆ RJ45 Ethernet
- VGA
- ♦ USB3.0
- ♦ USB2.0
- ◆ PD charging
- ◆ SE
- TF
- Audio

## X-3686 with foldable cable series

#### 6-in-1:

- 1x HDMI (4K@30Hz)
- 1x PD charging (100W)
- 1x USB 3.0 5Gbps
- 1x USB 2.0 480Mbps
- 1x SD card slot
- 1x Micro SD card slot