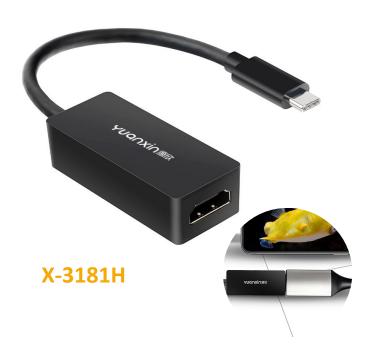

## X-3181H series

#### USB 3.1 Type-C to HDMI

- Material:ABS
- Input port:Type C (USB3.1)
- Output port: HDMI
- Support: LED indicator
- Support Video with HDMI signal
- Resolution: 4Kx2K@30Hz 1920x1080@60Hz