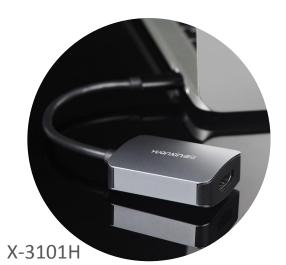

## X-3101H series

#### X-3101H

#### USB 3.1 Type-C to HDMI

- Material:Aluminum
- Input port:Type C (USB3.1)
- Output port: HDMI
- Support Video with HDMI signal
- Resolution: 4Kx2K@30Hz,1920x1080@60Hz