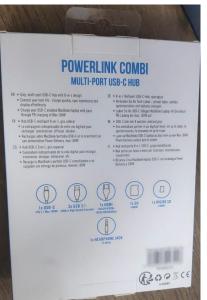

Support Video with Enthernet signal
- Resolution: 1000Mbps/2.5G

#### X-3101V

### USB 3.1 Type-C to VGA

- Material:Aluminum
- Input port:Type C (USB3.1)
- Output port: VGA
- Support Video with VGA signal
- Resolution: 1920\*1080p@60Hz

## **RJ45 Ethernet adapter**

Connecting to a network when the Wi-Fi signal is weak or not available.

- Where wireless connectivity is inconsistent, overextended, or even non-existent, this adapter allows you to connect seamlessly and with confidence.
- With the speed and reliability of Gigabit Ethernet, even the largest downloads can be possible without fear of interruption.



## 100M/1000M RJ45 Ethernet adapter



## 1000M/2500M RJ45 Ethernet adapter



Ultra-fast network speed up to 2500Mbps.





## New products





## Different package style



















## **THANKS**



**TEAM** 



COOPERATION



**PERSEVERANCE** 



**HONOR** 



Yuanxin has more than 10 years of design experience. With the design concept of high quality and practicability, we design every template with our heart, and try our best to serve our customers!

## Shenzhen Yuanxin Industrial Co.,Ltd

Attn: Jenney Xie Email: sales@szyuanxin.cn

Skype: Jenney.zx Phone/WhatsApp:137 2348 6895