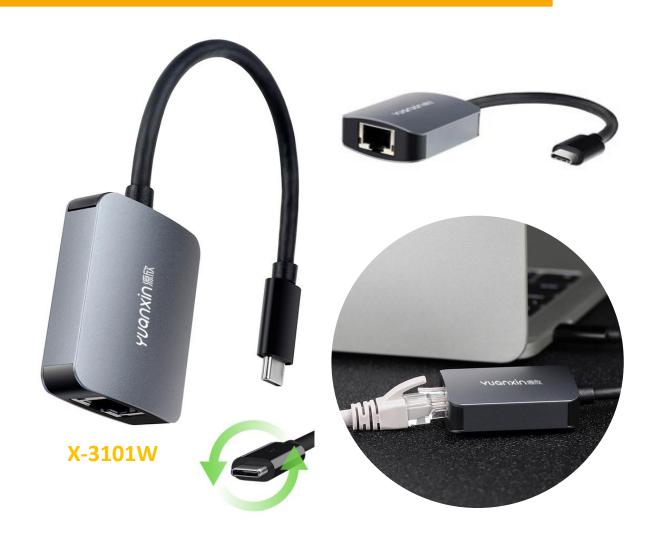

1 Type-C to RJ45

- Material:Aluminum
- Input port:Type C (USB3.1)
- Output port: Gigabit Enthernet
- Support Video with Enthernet signal
- Resolution: 1000Mbps/2.5G

#### X-3101V

### USB 3.1 Type-C to VGA

- Material:Aluminum
- Input port:Type C (USB3.1)
- Output port: VGA
- Support Video with VGA signal
- Resolution: 1920\*1080p@60Hz

## **RJ45 Ethernet adapter**

Connecting to a network when the Wi-Fi signal is weak or not available.

- Where wireless connectivity is inconsistent, overextended, or even non-existent, this adapter allows you to connect seamlessly and with confidence.
- With the speed and reliability of Gigabit Ethernet, even the largest downloads can be possible without fear of interruption.



## 100M/1000M RJ45 Ethernet adapter



## 1000M/2500M RJ45 Ethernet adapter



Ultra-fast network speed up to 2500Mbps.





## New products





## Different package style



















## **THANKS**



**TEAM** 



COOPERATION



**PERSEVERANCE** 



**HONOR** 



Yuanxin has more than 10 years of design experience. With the design concept of high quality and practicability, we design every template with our heart, and try our best to serve our customers!

## Shenzhen Yuanxin Industrial Co.,Ltd

Attn: Jenney Xie Email: sales@szyuanxin.cn

Skype: Jenney.zx Phone/WhatsApp:137 2348 6895